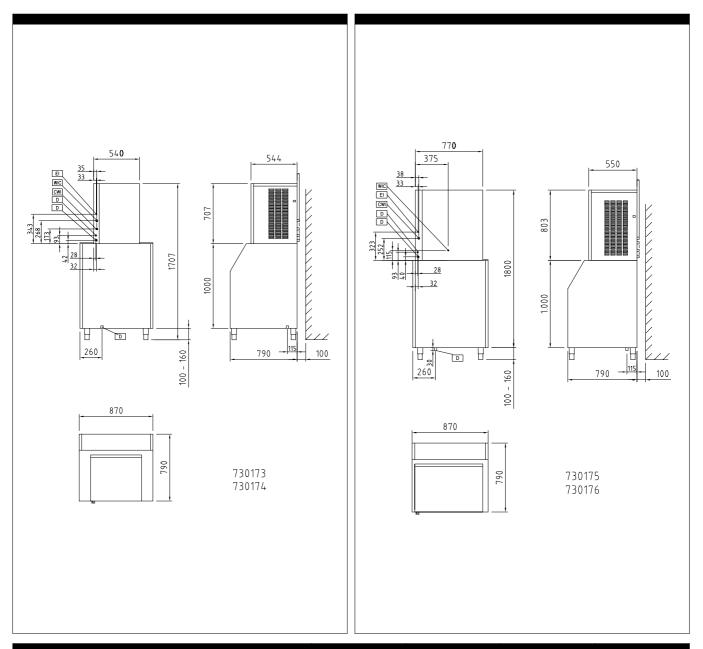

\* Water consumption and productivity have been calculated using a water temperature of 15°C and an ambient temperature of 21°C.

| CHARACTERISTICS                         | MODELS               |                      |                      |                      |  |
|-----------------------------------------|----------------------|----------------------|----------------------|----------------------|--|
|                                         | IMC140AB20<br>730173 | IMC140WB20<br>730174 | IMC200AB20<br>730175 | IMC200WB20<br>730176 |  |
| Air cooled                              | •                    |                      | •                    |                      |  |
| Water cooled                            |                      | •                    |                      | •                    |  |
| Output - kg/day                         | 140                  | 140                  | 200                  | 200                  |  |
| Bin capacity - Kg                       | 200                  | 200                  | 200                  | 200                  |  |
| External dimensions - mm                |                      |                      |                      |                      |  |
| width                                   | 870                  | 870                  | 870                  | 870                  |  |
| depth                                   | 790                  | 790                  | 790                  | 790                  |  |
| height                                  | 1707                 | 1707                 | 1800                 | 1800                 |  |
| Refrigerant type                        | R404a;               | R404a;               | R404a;               | R404a                |  |
| Power - kW                              |                      |                      |                      |                      |  |
| installed-electric                      | 1.4                  | 1.4                  | 1.6                  | 1.6                  |  |
| Net weight - kg.                        | 159                  | 159                  | 164                  | 164                  |  |
| Power supply - V, phases, Hz            | 220-240 V,<br>1N, 50 | 220-240 V,<br>1N, 50 | 220-240 V,<br>1N, 50 | 220/240 V,<br>1N, 50 |  |
| INCLUDED ACCESSORIES                    |                      |                      |                      |                      |  |
| S/S COLLECTION BIN 200KG FOR ICE MAKERS | 1                    | 1                    | 1                    | 1                    |  |

|                            | IMC140AB20<br>730173 | IMC140WB20<br>730174 | IMC200AB20<br>730175 | IMC200WB20<br>730176 |
|----------------------------|----------------------|----------------------|----------------------|----------------------|
| CWI - Cold water inlet     | 3/4"                 | 3/4"                 | 3/4"                 | 3/4"                 |
| D - Water drain            | 24mm                 | 24mm                 | 24mm                 | 24mm                 |
| EI - Electrical connection | 220-240 V, 1N, 50    | 220-240 V, 1N, 50    | 220-240 V, 1N, 50    | 220/240 V, 1N, 50    |